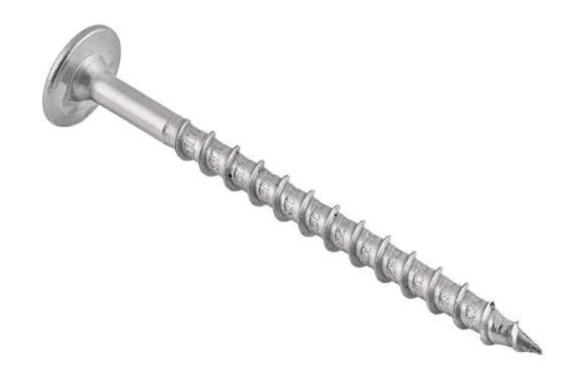

## Truss Head Wood Stainless Steel Screw

You can rest assured to buy Truss
Head Wood Stainless Steel Screw from
our factory. Linhui as a professional
manufacture, you can rest assured to
buy Truss Head Wood Stainless Steel
Screw from us and we will offer you the
best after-sale service and timely
delivery.

Truss Head Wood Stainless Steel Screws are well suited for sheet metal and other material with large diameter holes due to their wide head. Additionally, because of their low-dome shaped head, these screws make tampering with or removing the head difficult.