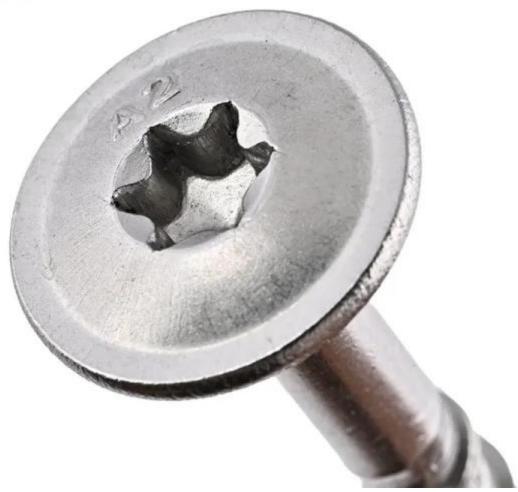

Truss Head Wood Stainless Steel Screws are well suited for sheet metal and other material with large diameter holes due to their wide head. Additionally, because of their low-dome shaped head, these screws make tampering with or removing the head difficult.

Material: Stainless Steel

Norm :DIN7504 Head type: Truss

Grade: SS304, Case Harden

Surface: Zinc Plated/Phosphated Dacromet Rusptert Hop Galvanized, nickel plated,

Zinc-nickel plated

Package :Bulk, Small box, Plastic box, according to clients request