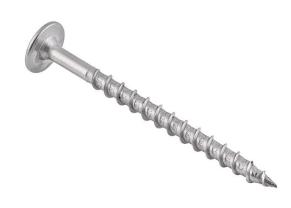

## Truss Head Wood Stainless Steel Screw

You can rest assured to buy Truss
Head Wood Stainless Steel Screw from
our factory. Linhui as a professional
manufacture, you can rest assured to
buy Truss Head Wood Stainless Steel
Screw from us and we will offer you the
best after-sale service and timely
delivery.

Truss Head Wood Stainless Steel Screws are well suited for sheet metal and other material with large diameter holes due to their wide head. Additionally, because of their low-dome shaped head, these screws make tampering with or removing the head difficult.