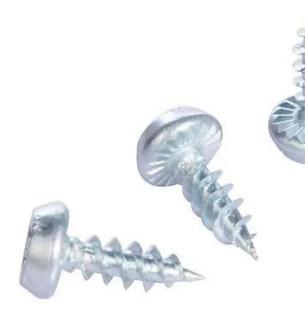

## Pan Framing Head Self Tapping Screw

As the professional Pan Framing Head Self Tapping Screw manufacture, Linhui would like to provide you Pan Framing Head Self Tapping Screw. And we will offer you the best after-sale service and timely delivery.

## **Product Description**

Linhui Standard Parts offer the Pan Framing Head Self Tapping Screws and other fastening solutions .As a screw manufacturer, we offer huge selections for our clients, so you'll enjoy plenty of options as you seek out the perfect fit.

Framing Screws are used to connect light-gauge sheet metal parts together. They are manufactured with Philips recess drives and tapered pan heads and are finished with a black phosphate coating

Material: Carbon Steel/ Stainless Steel

Head type: Pan Frame

Drive :Phillips

Norm: DIN6928, ANSI/ASME B18.6.3

Grade: C1022A, Case Harden Surface: Zinc Plated/Phosphated

Package :Bulk, Small box, Plastic box, according to clients request

DIA: 3.5mm-3.9mm LENGTH: 9.5mm-11mm Lead Time: 30-45 days