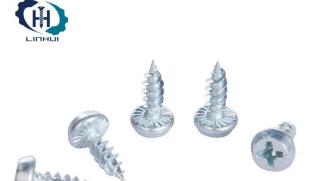

## Pan Framing Head Self Tapping Screw

As the professional Pan Framing Head Self Tapping Screw manufacture, Linhui would like to provide you Pan Framing Head Self Tapping Screw. And we will offer you the best after-sale service and timely delivery.

## **Product Description**

Linhui Standard Parts offer the Pan Framing Head Self Tapping Screws and other fastening solutions .As a screw manufacturer, we offer huge selections for our clients, so you'll enjoy plenty of options as you seek out the perfect fit.

Framing Screws are used to connect light-gauge sheet metal parts together. They are manufactured with Philips recess drives and tapered pan heads and are finished with a black phosphate coating

Material: Carbon Steel/ Stainless Steel

Head type: Pan Frame

Drive :Phillips

Norm: DIN6928, ANSI/ASME B18.6.3

Grade: C1022A, Case Harden Surface: Zinc Plated/Phosphated

Package :Bulk, Small box, Plastic box, according to clients request

DIA: 3.5mm-3.9mm LENGTH: 9.5mm-11mm Lead Time: 30-45 days