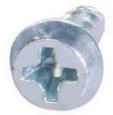

Framing Screws are used to connect light-gauge sheet metal parts together. They are manufactured with Philips recess drives and tapered pan heads and are finished with a black phosphate coating

Material: Carbon Steel/ Stainless Steel

Head type: Pan Frame

Drive :Phillips

Norm: DIN6928, ANSI/ASME B18.6.3

Grade: C1022A, Case Harden Surface: Zinc Plated/Phosphated

Package :Bulk, Small box, Plastic box, according to clients request

DIA: 3.5mm-3.9mm LENGTH: 9.5mm-11mm Lead Time: 30-45 days