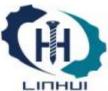

## Hex Washer Head Slotted Self Tapping Screw

The following is an introduction to Hex Washer Head Slotted Self Tapping Screw, Linhui hope to help you better understand Hex Washer Head Slotted Self Tapping Screw. Welcome new and old customers to continue to cooperate with us to create a better future together!

Hex Washer Head Slotted Self Tapping Screw is hex head tapping screw with slot in the center, which is designed to provide additional driver connection for easy access applications.

Material: Carbon Steel/ Stainless Steel Head type :Hex Washer Head Norm : DIN6928, ANSI/ASME B18.6.3 Grade : C1022A, Case Harden Surface : Phosphated, Zinc Plated, Dacromet, Ruspert, Hop Galvanized, nickel plated, Zinc-nickel plated Package :Bulk, Small box, Plastic box, according to clients request DIA : 3.5 mm -6.3 mm LENGTH : 9.5mm-300mm Lead Time: 30-45 days