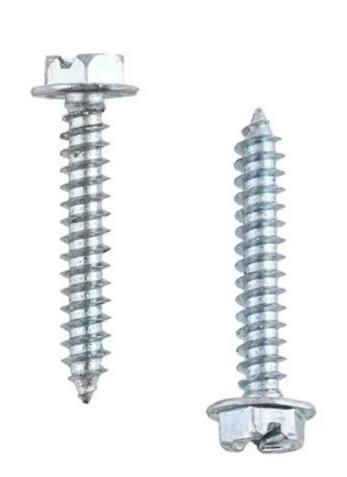

Hex Washer Head Slotted Self Tapping Screw is hex head tapping screw with slot in the center, which is designed to provide additional driver connection for easy access applications.

Material: Carbon Steel/ Stainless Steel Head type :Hex Washer Head Norm : DIN6928, ANSI/ASME B18.6.3 Grade : C1022A, Case Harden Surface : Phosphated, Zinc Plated, Dacromet, Ruspert, Hop Galvanized, nickel plated, Zinc-nickel plated Package :Bulk, Small box, Plastic box, according to clients request DIA : 3.5 mm -6.3 mm LENGTH : 9.5mm-300mm Lead Time: 30-45 days