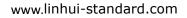

## Hex Washer Head Slotted Self Tapping Screw

The following is an introduction to Hex Washer Head Slotted Self Tapping Screw, Linhui hope to help you better understand Hex Washer Head Slotted Self Tapping Screw. Welcome new and old customers to continue to cooperate with us to create a better future together!

Hex Washer Head Slotted Self Tapping Screw is hex head tapping screw with slot in the center, which is designed to provide additional driver connection for easy access applications.

Material: Carbon Steel/ Stainless Steel Head type :Hex Washer Head Norm : DIN6928, ANSI/ASME B18.6.3 Grade : C1022A, Case Harden Surface : Phosphated, Zinc Plated, Dacromet, Ruspert, Hop Galvanized, nickel plated, Zinc-nickel plated Package :Bulk, Small box, Plastic box, according to clients request DIA : 3.5 mm -6.3 mm LENGTH : 9.5mm-300mm Lead Time: 30-45 days