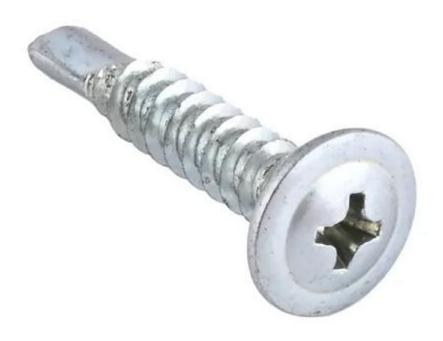

## Flat Head Self Drilling Screw

Welcome to buy Flat Head Self Drilling Screw from us. Every request from customers is being replied within 24 hours. Linhui as the professional manufacture, we would like to provide you Flat Head Self Drilling Screw. And we will offer you the best after-sale service and timely delivery.

## **Product Description**

Linhui Standard Parts provides high quality Flat Head Self Drilling Screw. Self-drilling screws have a drill bit tip that taps a hole while fastening material together. These screws are typically used to fasten materials to aluminum or sheet metal without the need for a pilot hole If you're looking for flat head self-drilling screws with high quality, Linhui Standard Parts can warmly accommodate you.

Material: Carbon Steel/ Stainless Steel

Head type : Flat Head

Drive :Phillips

Norm: DIN7504P, ASME B18.6.4 Grade: C1022A, Case Harden

Surface: Zinc Plated, Dacromet, Ruspert, Hop Galvanized, nickel plated, Zinc-nickel