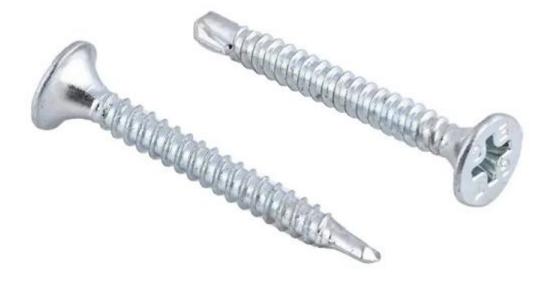

The Bugel Head Self Drilling Screw is ideal for fastening wood, plywood and OSB panels to steel studs. These screws feature a bugle head that drives flush with the work surface.

Material: Carbon Steel/ Stainless Steel Norm : DIN7504 Head Type: Bugle Head Drive Type: Phillips Dia: 3.5mm - 4.8mm Length: 9.5mm - 100mm Grade : C1022A, Case Harden Surface : Zinc Plated,Phosphated Dacromet, Ruspert, Hop Galvanized, nickel plated, Zinc-nickel plated Package :Bulk, Small box, Plastic box, according to clients request Lead Time: 30-45days