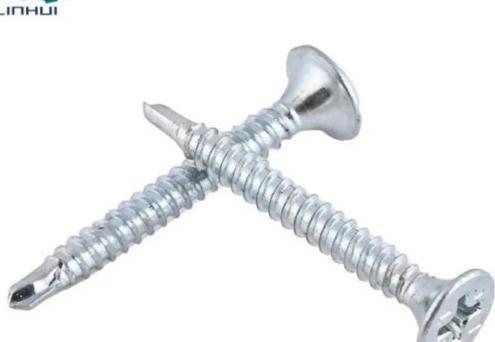

The Bugel Head Self Drilling Screw is ideal for fastening wood, plywood and OSB panels to steel studs. These screws feature a bugle head that drives flush with the work surface.

Material: Carbon Steel/ Stainless Steel Norm : DIN7504 Head Type: Bugle Head Drive Type: Phillips Dia: 3.5mm - 4.8mm Length: 9.5mm - 100mm Grade : C1022A, Case Harden Surface : Zinc Plated,Phosphated Dacromet, Ruspert, Hop Galvanized, nickel plated, Zinc-nickel plated Package :Bulk, Small box, Plastic box, according to clients request Lead Time: 30-45days