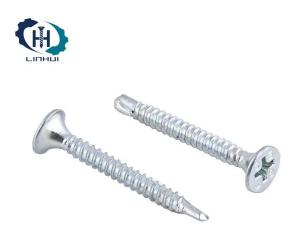

The Bugel Head Self Drilling Screw is ideal for fastening wood, plywood and OSB panels to steel studs. These screws feature a bugle head that drives flush with the work surface.

Material: Carbon Steel/ Stainless Steel Norm : DIN7504 Head Type: Bugle Head Drive Type: Phillips Dia: 3.5mm - 4.8mm Length: 9.5mm - 100mm Grade : C1022A, Case Harden Surface : Zinc Plated,Phosphated Dacromet, Ruspert, Hop Galvanized, nickel plated, Zinc-nickel plated Package :Bulk, Small box, Plastic box, according to clients request Lead Time: 30-45days